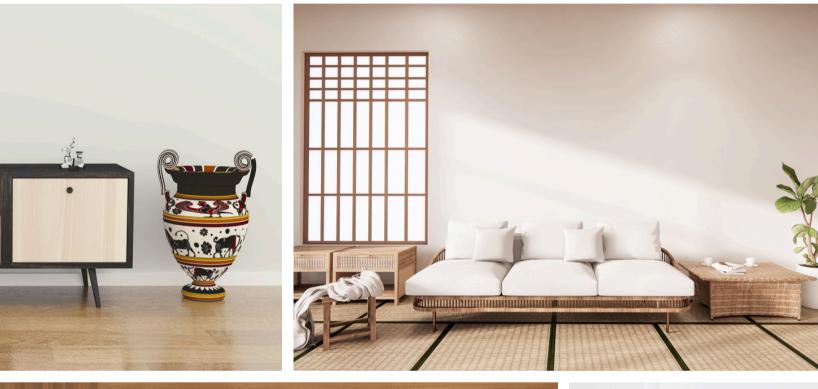

g
- ➤ Blinds & Curtains









# **Bedrooms**

We design elegant wardrobes that fits to your style using:

- ✓ Laminate finish.
- ✓ PU finish.
- ✓ Profile glass doors.
- ✓ Lacquered glass wardrobes.
- ✓ Rattan-sandwiched wardrobes.







# **Living Area**

Create bold and modern living spaces with:

- ✓ Fluted panels.
- ✓ Charcoal sheets.
- ✓ T-profiles.
- ✓ Reflective mirrors.



# Modular Kitchen & Crockery Units

### We design & build your kitchen with updated Premium materials in:

✓ Acrylic

✓ PU finish

✓ High Glossy anti-scratch laminates

✓ Profile Glassdoor

## Complete accessories that enhance your modular kitchen, including:

✓ Tandem baskets
✓ Wicker baskets
✓ Rolling shutters

✓ Magic corner unit ✓ Pantry unit

✓Pull down basket

# Sample TV units









# Our Gallery











www.hminterio.in





# Finishing Works

Our Finishing Works ensure your space is safe, stylish, and complete. We provide modern electrical fittings, smooth wall painting, and elegant false ceiling designs—each done with quality, care, and attention to detail

- Electrical Fittings
- Painting
- False Ceiling



www.hminterio.in













www.hminterio.in



# From Vision to Reality



## "HM INTERIO – LIVE THE SPACE YOU LOVE."











### www.hminterio.in

# Estimate Quotation with Floor Plan

We provide a cost estimate based on your floor plan.



#### Site Visit

We visit the site to take precise measurements and assess the space.



### 2D & 3D Design

We create detailed 2D layouts and realistic 3D visuals for approval.



#### Execution

We carry out the construction and