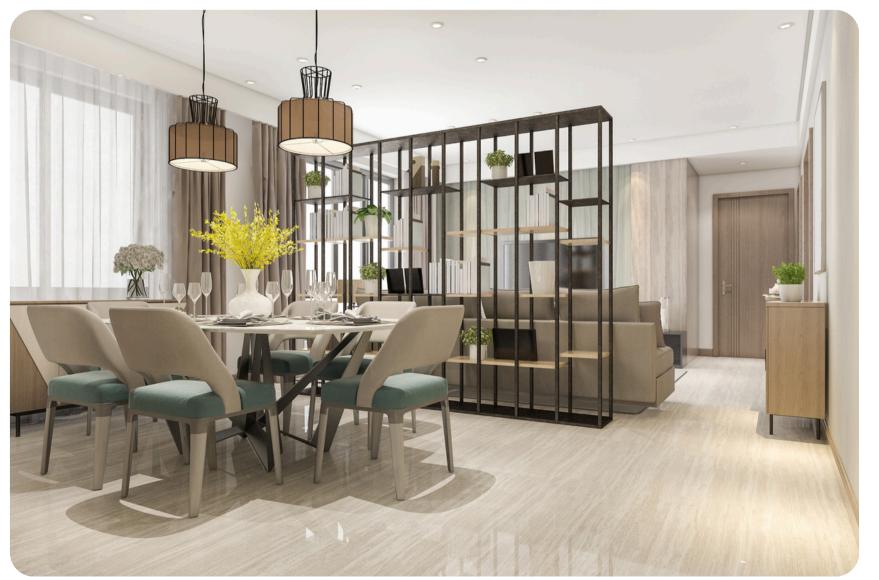

# **Living Area**

Create bold and modern living spaces with:

- ✓ Fluted panels.
- ✓ Charcoal sheets.
- ✓ T-profiles.
- ✓ Reflective mirrors.

# Our Gallery

www.hminterio.in