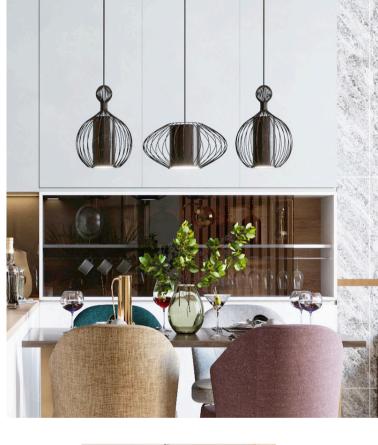

# Modular Kitchen & Crockery Units

### We design & build your kitchen with updated Premium materials in:

✓ Acrylic

✓ PU finish

✓ High Glossy anti-scratch laminates

✓ Profile Glassdoor

## Complete accessories that enhance your modular kitchen, including:

✓ Tandem baskets
✓ Wicker baskets
✓ Rolling shutters

✓ Magic corner unit ✓ Pantry unit

✓Pull down basket