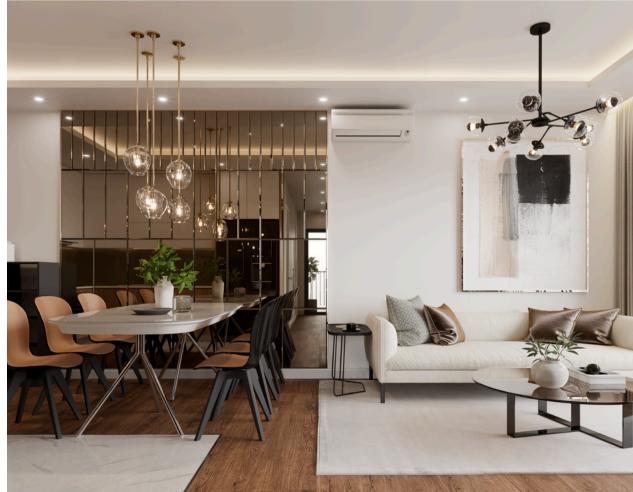

# **Living Area**

Create bold and modern living spaces with:

- ✓ Fluted panels.
- ✓ Charcoal sheets.
- ✓ T-profiles.
- ✓ Reflective mirrors.

# Our Gallery

www.hminterio.in