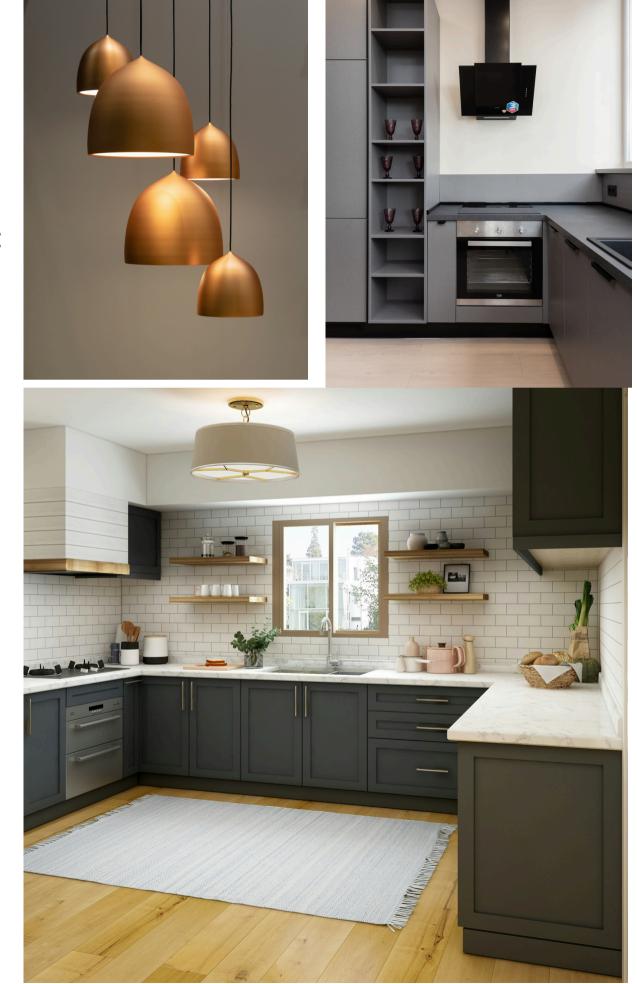

# Modular Kitchen & Crockery Units

### We design & build your kitchen with updated Premium materials in:

✓ Acrylic

✓ PU finish

✓ High Glossy anti-scratch laminates

✓ Profile Glassdoor

## Complete accessories that enhance your modular kitchen, including:

✓ Tandem baskets
✓ Wicker baskets
✓ Rolling shutters

✓ Magic corner unit ✓ Pantry unit

✓Pull down basket