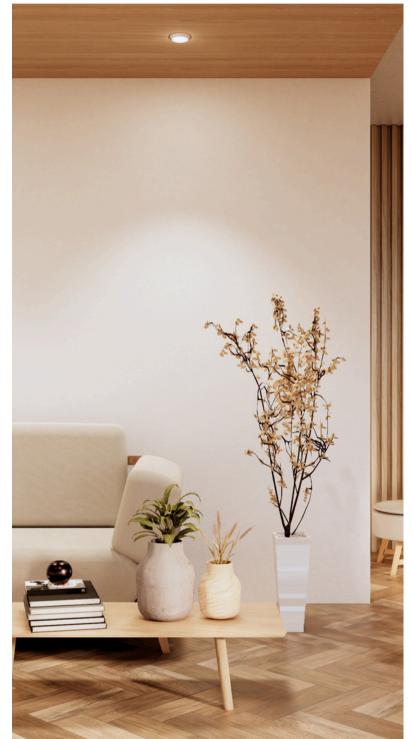

# **Living Area**

Create bold and modern living spaces with:

- ✓ Fluted panels.
- ✓ Charcoal sheets.
- ✓ T-profiles.
- ✓ Reflective mirrors.

# Our Gallery

www.hminterio.in