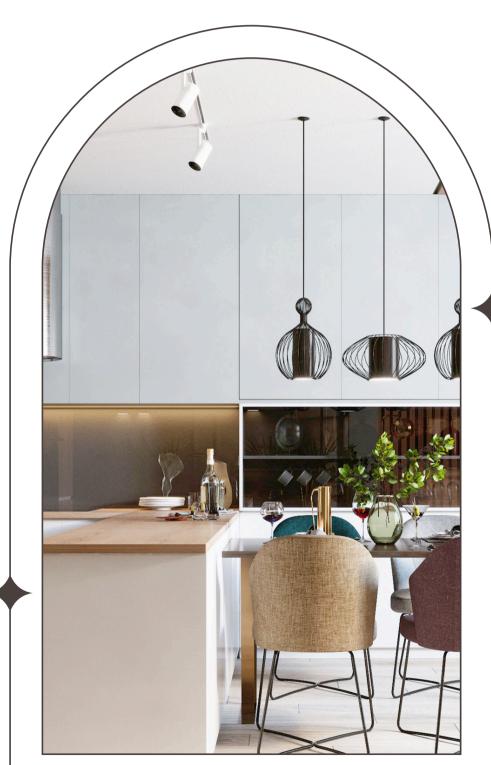

# Modular Kitchen & Crockery Units

### We design & build your kitchen with updated Premium materials in:

✓ Acrylic

✓ PU finish

✓ High Glossy anti-scratch laminates

✓ Profile Glassdoor

## Complete accessories that enhance your modular kitchen, including:

✓ Tandem baskets
✓ Wicker baskets
✓ Rolling shutters

✓ Magic corner unit ✓ Pantry unit

✓Pull down basket