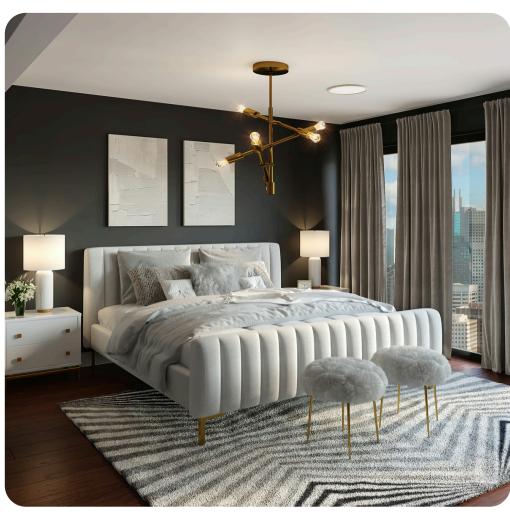

# **Bedrooms**

We design elegant wardrobes that fits to your style using:

- ✓ Laminate finish.
- ✓ PU finish.
- ✓ Profile glass doors.
- ✓ Lacquered glass wardrobes.
- ✓ Rattan-sandwiched wardrobes.

# Our Gallery

www.hminterio.in