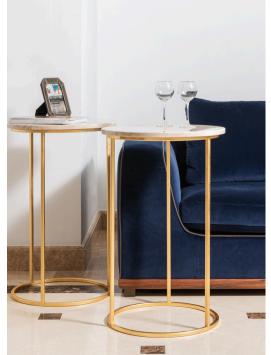

➤ Blinds & Curtains









# **Bedrooms**

We design elegant wardrobes that fits to your style using:

- ✓ Laminate finish.
- ✓ PU finish.
- ✓ Profile glass doors.
- ✓ Lacquered glass wardrobes.
- ✓ Rattan-sandwiched wardrobes.







# **Living Area**

Create bold and modern living spaces with:

- ✓ Fluted panels.
- ✓ Charcoal sheets.
- ✓ T-profiles.
- ✓ Reflective mirrors.



# Modular Kitchen & Crockery Units

### We design & build your kitchen with updated Premium materials in:

✓ Acrylic

✓ PU finish

✓ High Glossy anti-scratch laminates

✓ Profile Glassdoor

## Complete accessories that enhance your modular kitchen, including:

✓ Tandem baskets
✓ Wicker baskets
✓ Rolling shutters

✓ Magic corner unit ✓ Pantry unit

✓Pull down basket

# Sample TV units









# Our Gallery











www.hminterio.in





# Finishing Works

Our Finishing Works ensure your space is safe, stylish, and complete. We provide modern electrical fittings, smooth wall painting, and elegant false ceiling designs—each done with quality, care, and attention to detail

- Electrical Fittings
- Painting
- False Ceiling



www.hminterio.in













www.hminterio.in



# From Vision to Reality



## "HM INTERIO – LIVE THE SPACE YOU LOVE."











### www.hminterio.in

# Estimate Quotation with Floor Plan

We provide a cost estimate based on your floor plan.



#### Site Visit

We visit the site to take precise measurements and assess the space.



### 2D & 3D Design

We create detailed 2D layouts and realistic 3D visuals for approval.



#### Execution

We carry out the construction and inst